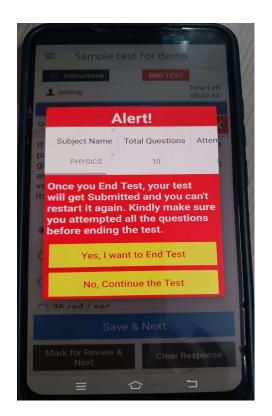

Memo No:

Date:

• After attempting all the questions, click on **End Test** to submit your paper. On clicking **End Test**, an alert message will pop up and two options will be provided. Click on **"Yes, I want to end test"** to finally submit your exam.