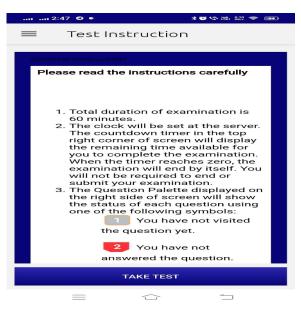

Memo No:

Date:

• Click on the Exam icon to get the instruction page:-

• After reading the instructions carefully, tick the checkbox and click on "TAKE TEST".

- Once exam is started avoid minimizing the app else your exam will be interrupted. Only 2 attempts will be given to the candidate to get back and resume the test.
- If the candidate fails to resume the test within the given 2 attempts, the ongoing exam will be terminated and you will not be able to get back to it.